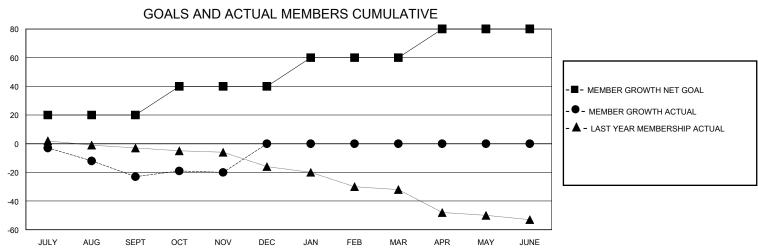

## District 14 H

GMT: LOCATION PENNSYLVANIA GMT CA

| Clubs         |               |             |               | Members               |                       |                         |                                                    |  |
|---------------|---------------|-------------|---------------|-----------------------|-----------------------|-------------------------|----------------------------------------------------|--|
|               | RESULTS FOR   | R 2024-2025 |               | RESULTS FOR 2024-2025 |                       |                         |                                                    |  |
| QUARTER       | NEW CLUB GOAL | NEW CLUBS   | DROPPED CLUBS | QUARTER MEMBI         | ER GROWTH NET<br>GOAL | MEMBER GROWTH<br>ACTUAL | DROPPED<br>MEMBERS ACTUAL<br>(including transfers) |  |
| JULY/AUG/SEPT | 0             | 0           | 1             | JULY/AUG/SEPT         | 20                    | 9                       | 31                                                 |  |
| OCT/NOV/DEC   | 1             | 0           | 0             | OCT/NOV/DEC           | 20                    | 14                      | 7                                                  |  |
| JAN/FEB/MAR   | 0             | 0           | 0             | JAN/FEB/MAR           | 20                    | 0                       | 0                                                  |  |
| APR/MAY/JUNE  | 0             | 0           | 0             | APR/MAY/JUNE          | 20                    | 0                       | 0                                                  |  |