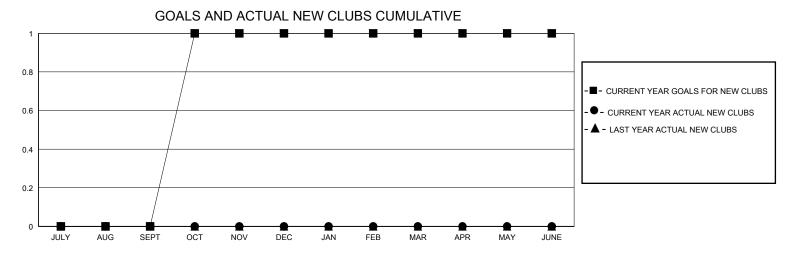

## District 14 H

GMT: LOCATION PENNSYLVANIA GMT CA

| Clubs         |               |             |               | Members               |                       |                         |                                                    |  |
|---------------|---------------|-------------|---------------|-----------------------|-----------------------|-------------------------|----------------------------------------------------|--|
|               | RESULTS FOR   | R 2024-2025 |               | RESULTS FOR 2024-2025 |                       |                         |                                                    |  |
| QUARTER       | NEW CLUB GOAL | NEW CLUBS   | DROPPED CLUBS | QUARTER MEMBI         | ER GROWTH NET<br>GOAL | MEMBER GROWTH<br>ACTUAL | DROPPED<br>MEMBERS ACTUAL<br>(including transfers) |  |
| JULY/AUG/SEPT | 0             | 0           | 1             | JULY/AUG/SEPT         | 20                    | 9                       | 31                                                 |  |
| OCT/NOV/DEC   | 1             | 0           | 0             | OCT/NOV/DEC           | 20                    | 14                      | 7                                                  |  |
| JAN/FEB/MAR   | 0             | 0           | 0             | JAN/FEB/MAR           | 20                    | 0                       | 0                                                  |  |
| APR/MAY/JUNE  | 0             | 0           | 0             | APR/MAY/JUNE          | 20                    | 0                       | 0                                                  |  |